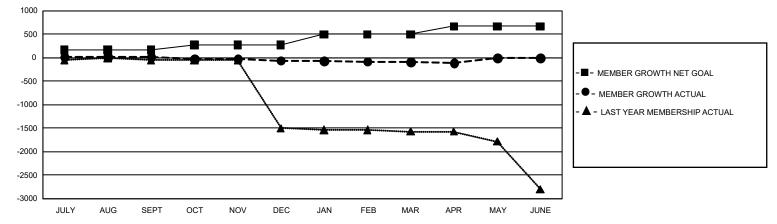

## GMT MONTHLY MEMBERSHIP PROGRESS REPORT

GMT Constitutional Area 5 - C, Group D

REPORT DOES NOT INCLUDE CLUBS IN UNDISTRICTED AREAS.

| Clubs                 |               |           |               | Members               |                         |                         |                                                    |  |  |
|-----------------------|---------------|-----------|---------------|-----------------------|-------------------------|-------------------------|----------------------------------------------------|--|--|
| RESULTS FOR 2019-2020 |               |           |               | RESULTS FOR 2019-2020 |                         |                         |                                                    |  |  |
| QUARTER               | NEW CLUB GOAL | NEW CLUBS | DROPPED CLUBS | QUARTER MEI           | MBER GROWTH NET<br>GOAL | MEMBER GROWTH<br>ACTUAL | DROPPED<br>MEMBERS ACTUAL<br>(including transfers) |  |  |
| JULY/AUG/SEPT         | 6             | 0         | 4             | JULY/AUG/SEPT         | 495                     | 92                      | 38                                                 |  |  |
| OCT/NOV/DEC           | 6             | 0         | 0             | OCT/NOV/DEC           | 330                     | 66                      | 97                                                 |  |  |
| JAN/FEB/MAR           | 12            | 0         | 0             | JAN/FEB/MAR           | 675                     | 47                      | 40                                                 |  |  |
| APR/MAY/JUNE          | 12            | 0         | 0             | APR/MAY/JUNE          | 525                     | 62                      | 41                                                 |  |  |