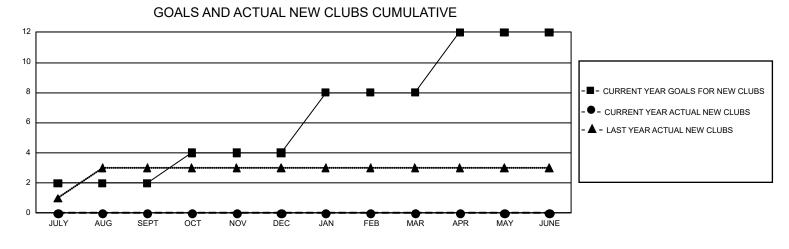

## GMT MONTHLY MEMBERSHIP PROGRESS REPORT

GMT Constitutional Area 5 - C, Group D

REPORT DOES NOT INCLUDE CLUBS IN UNDISTRICTED AREAS.

| Clubs                 |               |           |               | Members               |                         |                         |                                                    |  |  |
|-----------------------|---------------|-----------|---------------|-----------------------|-------------------------|-------------------------|----------------------------------------------------|--|--|
| RESULTS FOR 2019-2020 |               |           |               | RESULTS FOR 2019-2020 |                         |                         |                                                    |  |  |
| QUARTER               | NEW CLUB GOAL | NEW CLUBS | DROPPED CLUBS | QUARTER MEI           | MBER GROWTH NET<br>GOAL | MEMBER GROWTH<br>ACTUAL | DROPPED<br>MEMBERS ACTUAL<br>(including transfers) |  |  |
| JULY/AUG/SEPT         | 6             | 0         | 4             | JULY/AUG/SEPT         | 495                     | 92                      | 38                                                 |  |  |
| OCT/NOV/DEC           | 6             | 0         | 0             | OCT/NOV/DEC           | 330                     | 66                      | 97                                                 |  |  |
| JAN/FEB/MAR           | 12            | 0         | 0             | JAN/FEB/MAR           | 675                     | 47                      | 40                                                 |  |  |
| APR/MAY/JUNE          | 12            | 0         | 0             | APR/MAY/JUNE          | 525                     | 62                      | 41                                                 |  |  |